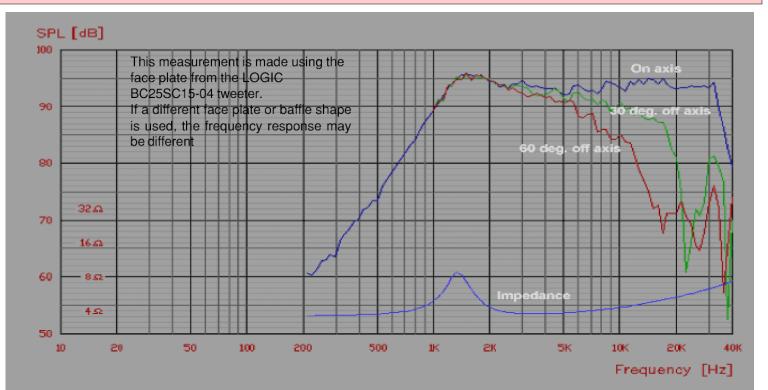

18.3)   | 50       | W   |
| Short Term Max power (IEC 18.2)  | <b>~</b> | W   |
| Voice Coil and Magnet Parameters |          |     |
| Voice coil diameter              | 25       | mm  |
| Voice coil height                | 2        | mm  |
| Voice coil layers                | 2        |     |
| Height of the gap                | 2        | mm  |
| Flux density of gap              |          | mWb |
| Total useful flux                |          | mWb |
| Diameter of magnet               | 24.5     | mm  |
| Height of magnet                 | 3.5      | mm  |
| Weight of magnet                 | 2.2      | Kg  |
|                                  |          |     |

Notes: IEC specs refer to IEC 60268-5 third edition. All Tymphany products are RoHS compliant.

## Frequency: OC25SC25-04



#### Mechanical Dimensions: OC25SC25-04