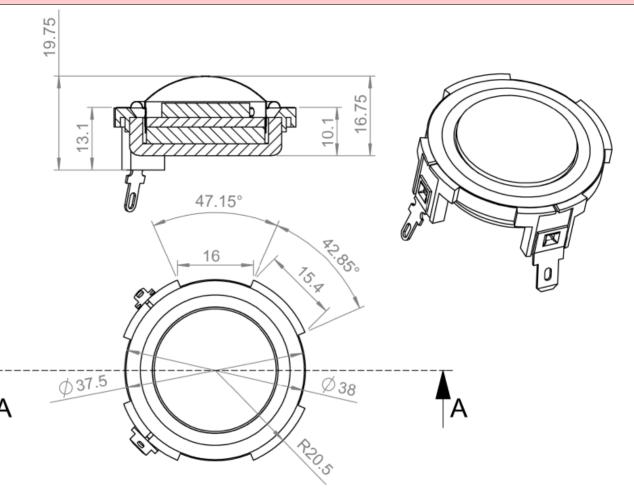

x power (IEC 18.2)  | <b>~</b> | W   |
| Voice Coil and Magnet Parameters |          |     |
| Voice coil diameter              | 25       | mm  |
| Voice coil height                | 2        | mm  |
| Voice coil layers                | 2        |     |
| Height of the gap                | 2        | mm  |
| Flux density of gap              |          | mWb |
| Total useful flux                |          | mWb |
| Diameter of magnet               | 24.5     | mm  |
| Height of magnet                 | 3.5      | mm  |
| Weight of magnet                 | 2.2      | Kg  |
|                                  |          |     |

Notes: IEC specs refer to IEC 60268-5 third edition. All Tymphany products are RoHS compliant.

## Frequency: OC25SC25-04



#### Mechanical Dimensions: OC25SC25-04