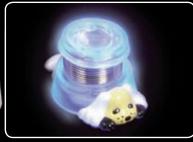

### Business Card Holder Black Lite Responsive

• Attaches to your vehicle using supplied double-sided tape. Spring is pulled apart allowing cards, memos, etc. to be placed between coils. Glows blue when illuminated with black light.e