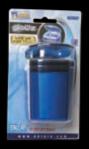

#### Lite-up. Portable Ashtray Black Lite Responsive

• Fitted with a blue LED that illuminates when the lid is opened. Glows blue when illuminated with black light.