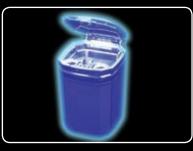

#### Lite-up. Portable Ashtray Black Lite Responsive

• Fitted with a blue LED that illuminates when the lid is opened. Glows blue when illuminated with black light.