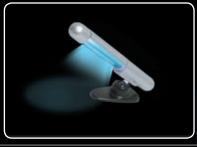

# 50mm (2") Mini Black Light

• Fitted to swivel-base to simplify mounting and illumination direction. Great for cramped installations. Overall length 12cm (5.). Transformer housed in switchable cigarette lighter plug.