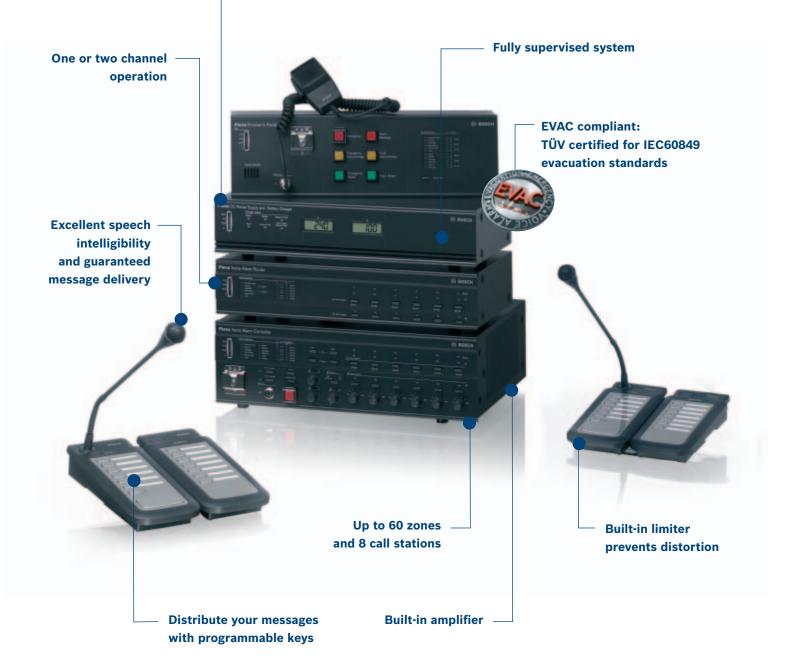

## Simple expandability

The Plena Public Address Voice Alarm System is designed to be an easy-to-use announcement and emergency warning device. It fully complies with IEC60849 evacuation standards and is certified by the TÜV. The Plena Public Address and Voice Alarm System features a stand-alone plug-and-play concept - ideal for small-scale applications. Based on a Plena voice alarm controller unit it can handle up to 6 zones with a built-in message manager, emergency microphone, and a built-in 240 W power amplifier.

This same Plena Voice Alarm Controller features built-in expandability, which extends the voice alarm solution to a 60-zone capacity using 6-zone routers. In addition, 8 call stations with 32 callstation keypads with programmable keys can be interconnected for message routing.

Easy to install on-site, interconnection is made using standard RJ45 connectors and CAT5 cabling. Additional Plena amplifiers can be added to create a two-channel system or deliver extra power.

Guaranteed operation with digital charger

# EVAC compliant and international IEC60849 conform

Guaranteeing first-class prevention and security measures, the Plena Public Address Voice Alarm products meet all the stringent functionality and back-up performance requirements for IEC60849 certification, the international standard for voice alarm systems and certified by TÜV. This includes system supervision, spare amplifier switching, loudspeaker line surveillance, a built-in message manager and comprehensive front panel controls and indicators.

# **Configurable functionality**

Designed as a versatile solution, the system is easy to set up for specific applications using DIP-switches for setting the basic functionality and a PC or laptop for more advanced system configurations. The built-in message manager handles up to 180 spoken messages. The messages can be merged to allow even more flexible use of prerecorded announcements and evacuation messages.