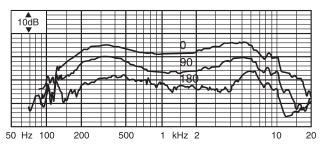

#### **Installation/Configuration Notes**

Circuit diagram

Frequency response

#### Performance

| Polar pattern              | Uni-directional                   |
|----------------------------|-----------------------------------|
| Frequency response         | 100 Hz to 15 kHz                  |
| Sensitivity                | 1.2 mV/pa +/- 4 dB                |
| Rated output impedance     | 500 ohm                           |
| Maximum input sound level  | 110 dB SPL                        |
| Distortion                 | <0.6% (maximum input)             |
| Input noise level (equiv.) | 25 dB SPLA (S/N 69 dBA ref. 1 Pa) |
|                            |                                   |