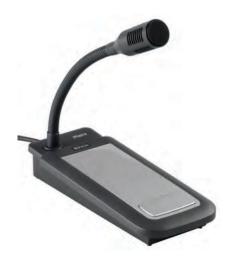

# PLE-1SCS Plena Easy Line Heavy Duty Call Station

- ► Sturdy microphone for demanding applications
- ► PTT-key for calls for activation
- ► Momentary or toggle
- ► Green LED, indicating microphone active
- Stable metal base design with fixed 2 m (6.56 ft) cable and lockable Euro style connector
- ▶ Phantom powered by amplifier

The Plena tabletop microphone is a heavy-duty, high-quality tabletop unidirectional dynamic microphone, intended for making calls in a public address system. Its heavy metal base and rubber feet ensure stability on any flat surface. The special design also allows the unit to be neatly flush-mounted in desktops.