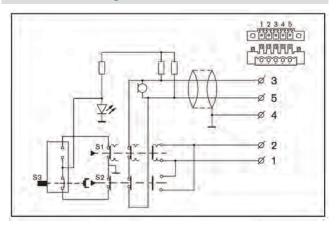

mplifiers. The switching characteristic of the PTT-key can be configured internally for PTT-mode (on as long as pressed) or togglemode (press to switch on, press again to switch off).

It is equipped with a fixed, flexible 2 m (6.56 ft) cable and a 5-pin Euro style connector for the balanced signal and the priority contact. If the priority contact is not required, the microphone can be connected to amplifiers with 3-pin Euro style connector.

A green LED indicates when the microphone is active.

#### **Controls and indicators**

- PTT-key
- PTT status LED

## **Certifications and Approvals**

| Safety   | according to EN 60065   |
|----------|-------------------------|
| Immunity | according to EN 55103-2 |
| Emission | according to EN 55103-1 |

#### **Installation/Configuration Notes**



Circuit diagram



Frequency response

#### **Ordering Information**

**PLE-1SCS Plena Easy Line Heavy Duty Call** Station

**PLE-1SCS** 

metal base design with fixed 2 m cable and lockable Euro style connector

#### **Parts Included**

#### **Quantity Component**

1 PLE-1SCS Plena Easy Line Heavy Duty Call Station

### **Technical Specifications**

#### **Electrical**

| <b>Phantom</b> | nower | cunnly |
|----------------|-------|--------|
| PHAIILUIII     | DOMEI | SUDDIV |

| Voltage range       | 12 to 48 V |
|---------------------|------------|
| Current consumption | <8 mA      |

#### Performance

| Polar pattern              | Uni-directional                   |
|----------------------------|-----------------------------------|
| Frequency response         | 100 Hz to 15 kHz