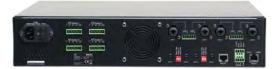

#### **Intelligent Features, Superb Performance**

- 8-Zone DSP Matrix Mixer delivers a full-featured DSP zone matrix with 4 microphone/line, 3 music source, call station and emergency inputs, all output via parametric EQ to 8 zones.
- 4-Channel DSP Power Amplifiers (125 or 220 W/channel models)
  - Class D power amplifier, 100 V/70 V/8  $\Omega/4 \Omega$  outputs.
  - Built-in DSP with input mixing controls via iOS app or PC GUI.
  - 8-band parametric EQ for each zone.

8-Zone DSP Matrix Mixer/Processor

4-Channel DSP Power Amplifer