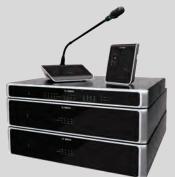

The PLENA matrix system combines superior audio performance and product quality in an easy to install and use package. Ideal for recorded or live music and speech distribution, PLENA matrix will produce outstanding sound in small to medium applications requiring up to 8 zones.

# **Components:**

- PLM-8M8 8-Zone DSP Matrix Mixer
- PLM-4P125 4x 125 W DSP Power Amplifier
- PLM-4P220 4x 220 W DSP Power Amplifier
- PLM-8CS 8-Zone Call Station
- PLM-WCP Wall Control Panel
- Blue Line Gen2 Motion Detectors