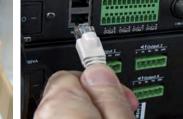

### **Reduce Install Time, Cut Down Running Costs**

- ▶ Amp Link and CAT5 connections link the DSP mixer with the amplifiers, call stations and wall control panels, dramatically reducing cable runs and installation time.
- Auto Standby mode, with the aid of motion detectors, shifts amplifiers into low-power consumption mode when zones are not used, reducing running costs and extending product life.

Motion sensor

Amp Link and CAT5