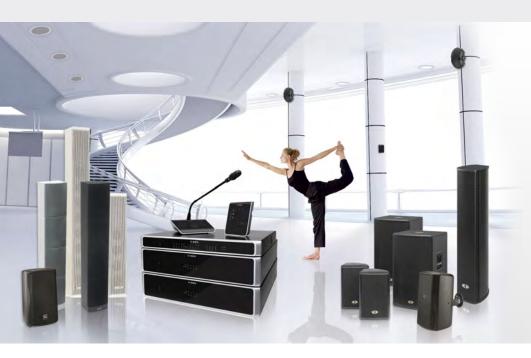

The PLENA matrix system combines superior audio performance and product quality in an easy to install and use package. Ideal for recorded or live music and speech distribution, PLENA matrix will produce outstanding sound in small to medium applications requiring up to 8 zones.

# **Components:**

- PLM-8M8 8-Zone DSP Matrix Mixer
- PLM-4P125 4x 125 W DSP Power Amplifier
- PLM-4P220 4x 220 W DSP Power Amplifier
- PLM-8CS 8-Zone Call Station
- PLM-WCP Wall Control Panel
- Blue Line Gen2 Motion Detectors

### **Extensive Range of High-Performance Speakers**

► Although suitable for use with any quality loudspeakers, PLENA matrix has been tested with EV, Dynacord and Bosch loudspeakers to guarantee optimum acoustic performance.