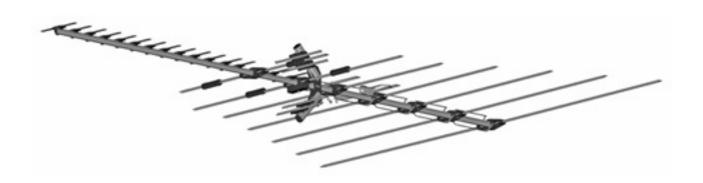

## CD60 ANTENNA

## Outer Metropolitan Premium VHF/UHF

| Features                                           | Specifications      |           |
|----------------------------------------------------|---------------------|-----------|
| F-Type High Performance Balun                      | Elements            | 28        |
| Snap out reflectors                                | Band                | 1,2,3,4   |
| Stainless Steel screws on connection points        | VHF                 |           |
| Designed and tested for digital/analogue reception | Channels            | 2 - 12    |
| Heavy Duty construction on all components          | Forward Gain        | 10dB      |
| 12mm extruded aluminium heavy duty elements        | Front to Back Ratio | 10 - 16dB |
| Tough powder coated finish                         | UHF                 |           |
| UV stabilised plastics                             | Channels            | 28 - 40   |
| Bifurcated rivets - Strongest in the industry      | Forward Gain        | 15 - 19dB |
|                                                    | Front to Back Ratio | 15 - 20dB |
|                                                    | Length              | 294cm     |
|                                                    | Width               | 258cm     |