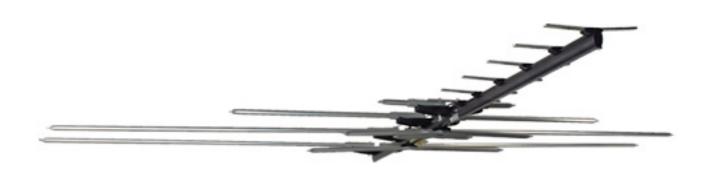

## CM13 ANTENNA

## Inner Metropolitan VHF/UHF

| Features                                           | Specifications      |                     |
|----------------------------------------------------|---------------------|---------------------|
| F-Type High Performance Balun                      | Elements            | 13                  |
| Designed and tested for digital/analogue reception | Band                | 1,2,3,4             |
| Heavy Duty construction on all components          | VHF                 |                     |
| 12mm extruded aluminium heavy duty elements        | Channels            | 2, 6 - 12 + FM Band |
| Tough powder coated finish                         | Forward Gain        | 5dB                 |
| UV stabilised plastics                             | Front to Back Ratio | >5 - 12dB           |
| Bifurcated rivets - Strongest in the industry      | UHF                 |                     |
|                                                    | Channels            | 28 - 40             |
|                                                    | Forward Gain        | 7.5dB               |
|                                                    | Front to Back Ratio | >20dB               |
|                                                    | Length              | 26cm                |
|                                                    | Width               | 153cm               |