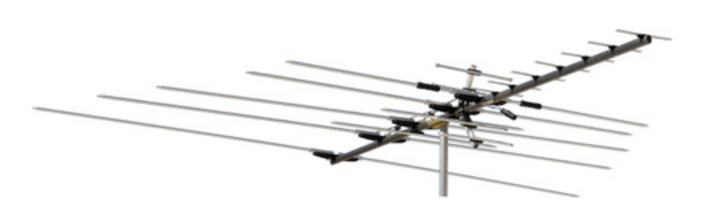

## CM17 ANTENNA

Metropolitan VHF/UHF

| Features                                           | Specifications      |                |
|----------------------------------------------------|---------------------|----------------|
| F-Type High Performance Balun                      | Elements            | 17             |
| Designed and tested for digital/analogue reception | Band                | 1,2,3,4        |
| Heavy Duty construction on all components          | VHF                 |                |
| 12mm extruded aluminium heavy duty elements        | Channels            | 2, 6 - 12 + FM |
| Tough powder coated finish                         | Forward Gain        | 6dB            |
| UV stabilised plastics                             | Front to Back Ratio | >6 - 14dB      |
| Bifurcated rivets - Strongest in the industry      | UHF                 |                |
|                                                    | Channels            | 28 - 40        |
|                                                    | Forward Gain        | 10dB           |
|                                                    | Front to Back Ratio | >20dB          |
|                                                    | Length              | 274cm          |
|                                                    | Width               | 202cm          |