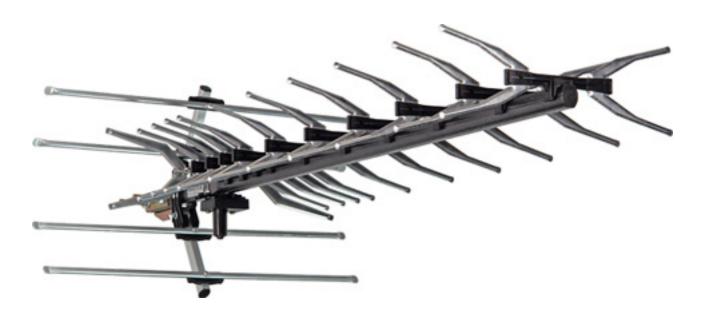

## SX43 ANTENNA

## Wideband X Style UHF

| Features                                           | Specifications      |         |
|----------------------------------------------------|---------------------|---------|
| F-Type High Performance Balun                      | Elements            | 43      |
| Improved High Gain X type elements                 | Band                | 4,5     |
| Easy clip on elements                              | UHF                 |         |
| Stainless Steel screws on connection points        | Channels            | 28 - 69 |
| Designed and tested for digital/analogue reception | Forward Gain        | 13dB    |
| Heavy Duty construction on all components          | Front to Back Ratio | >20dB   |
| Elevation/Tilt bracket included                    | Length              | 125cm   |
| Can be vertically or horizontally mounted          | Width               | 54cm    |
| Tough powder coated finish                         |                     |         |
| UV stabilised plastics                             |                     |         |
|                                                    |                     |         |