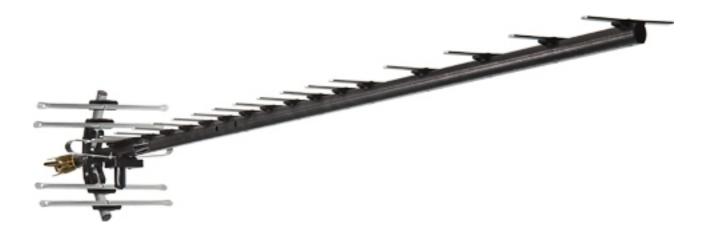

## UW20 ANTENNA

## Outer Metropolitan Premium UHF

| Features                                           | Specifications      |         |
|----------------------------------------------------|---------------------|---------|
| F-Type High Performance Balun                      | Elements            | 20      |
| Snap out reflectors                                | Band                | 4,5     |
| Stainless Steel screws on connection points        | UHF                 |         |
| Designed and tested for digital/analogue reception | Channels            | 28 - 69 |
| Heavy Duty construction on all components          | Forward Gain        | 14.5dB  |
| Elevation/Tilt bracket included                    | Front to Back Ratio | >20dB   |
| Can be vertically or horizontally mounted          | Length              | 173cm   |
| Tough powder coated finish                         | Width               | 29cm    |
| UV stabilised plastics                             |                     |         |
| Bifurcated rivets - Strongest in the industry      |                     |         |
|                                                    |                     |         |